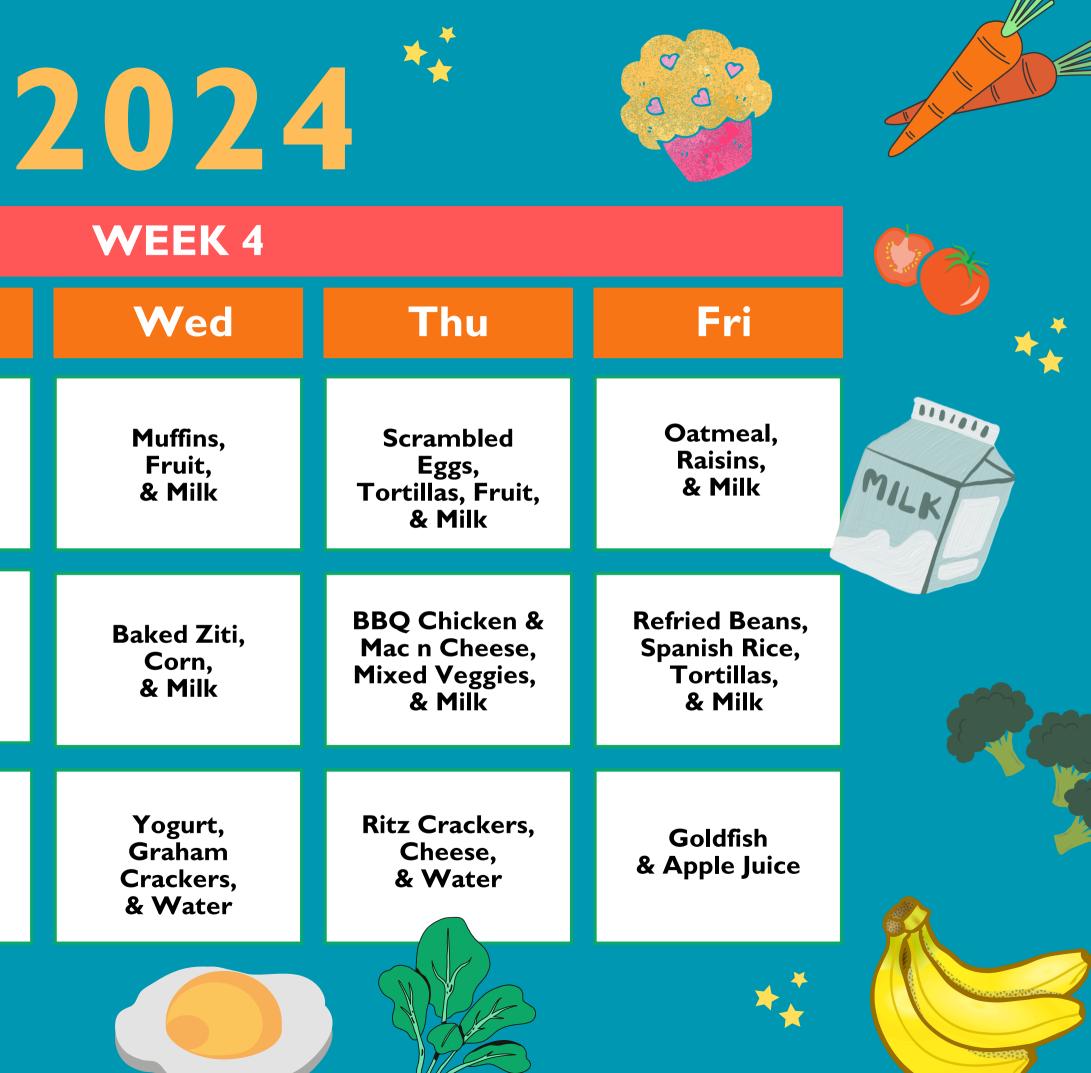

|    |           | Mon                                                         | Tue                                      | Wed                                       |                |  |
|----|-----------|-------------------------------------------------------------|------------------------------------------|-------------------------------------------|----------------|--|
|    | BREAKFAST | Cereal,<br>Apple Sauce,<br>& Milk                           | Waffles,<br>Fruit,<br>& Milk             | Muffins,<br>Fruit,<br>& Milk              | To             |  |
|    | LUNCH     | Meatballs,<br>Mashed<br>Potatoes,<br>Green Beans,<br>& Milk | Taco Soup,<br>Cornbread,<br>Fruit & Milk | Baked Ziti,<br>Corn,<br>& Milk            | BB<br>Ma<br>Mi |  |
| ** | SNACK     | Bananas,<br>Graham<br>Crackers,<br>& Water                  | Apples,<br>SunButter,<br>& Water         | Yogurt,<br>Graham<br>Crackers,<br>& Water | Ri             |  |
|    |           |                                                             | **                                       |                                           |                |  |