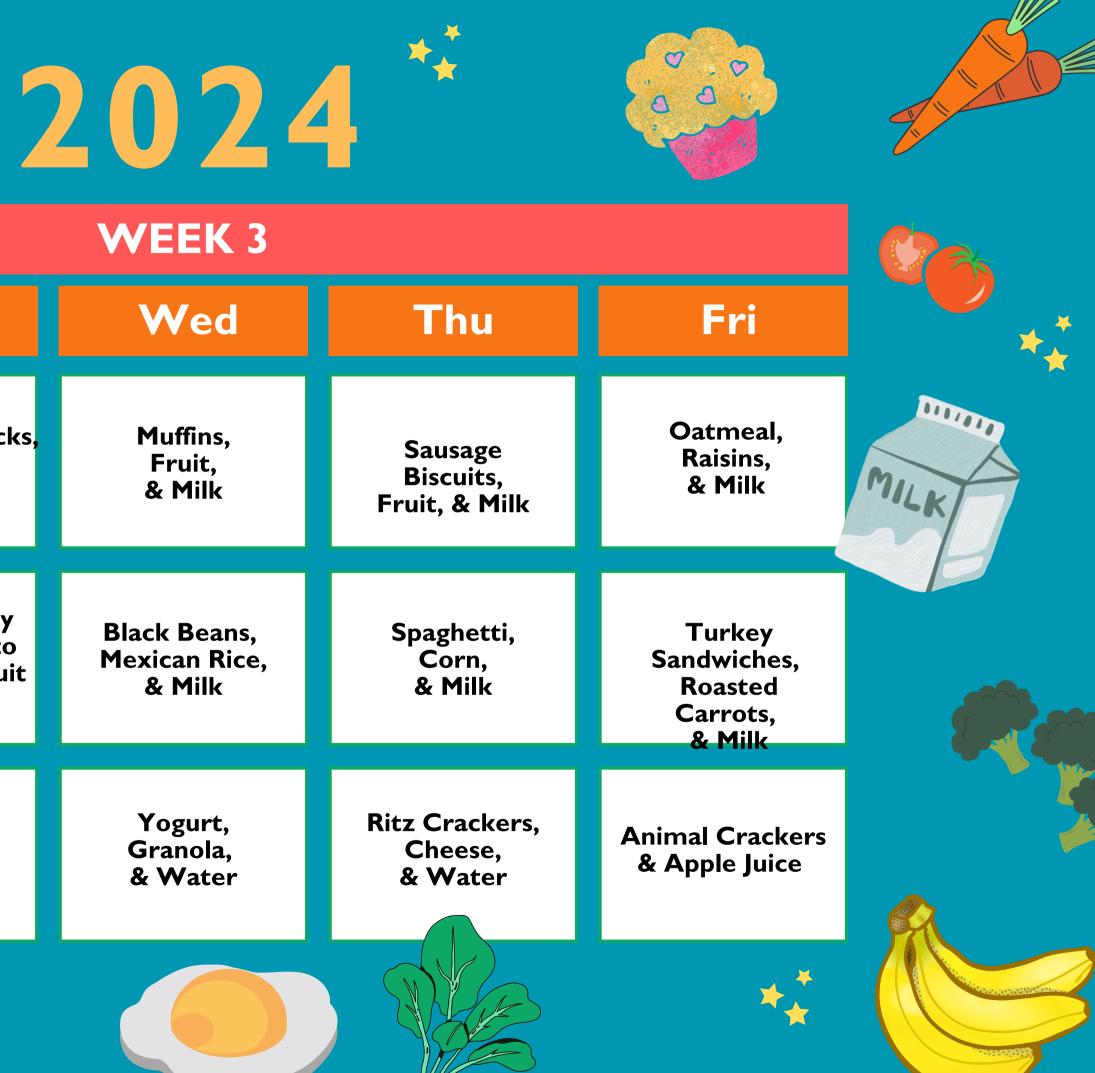

|    |           | Mon                                        | Tue                                                                | Wed                                     |    |
|----|-----------|--------------------------------------------|--------------------------------------------------------------------|-----------------------------------------|----|
|    | BREAKFAST | Cereal,<br>Apple Sauce<br>& Milk           | French Toast Sticks,<br>Fruit,<br>& Milk                           | Muffins,<br>Fruit,<br>& Milk            | F  |
|    | LUNCH     | Chicken & Rice,<br>Green Beans,<br>& Milk  | Picadillo Turkey<br>(Turkey Tomato<br>Sauce), Rice, Fruit<br>&Milk | Black Beans,<br>Mexican Rice,<br>& Milk |    |
| ** | SNACK     | Bananas,<br>Graham<br>Crackers,<br>& Water | Apples,<br>SunButter,<br>& Water                                   | Yogurt,<br>Granola,<br>& Water          | Ri |
|    |           |                                            | ***                                                                |                                         |    |