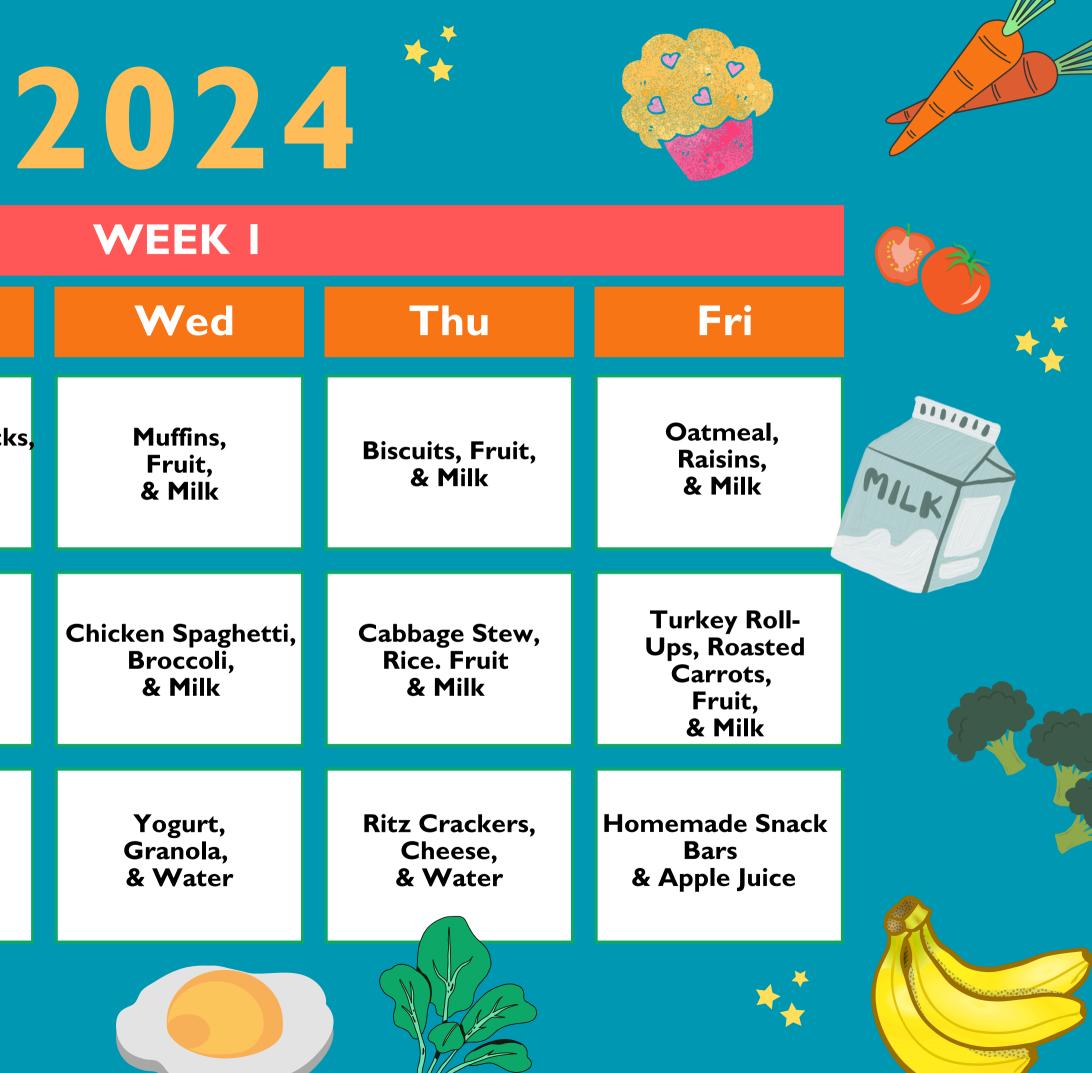

|    | E         |                                                                       |                                         | 2024                                    |                                                                  |                                          |      |
|----|-----------|-----------------------------------------------------------------------|-----------------------------------------|-----------------------------------------|------------------------------------------------------------------|------------------------------------------|------|
|    | *         | WEEK 2                                                                |                                         |                                         |                                                                  |                                          |      |
|    |           | Mon                                                                   | Tue                                     | Wed                                     | Thu                                                              | Fri                                      |      |
|    | BREAKFAST | Cereal,<br>Fruit,<br>& Milk                                           | Waffles,<br>Fruit,<br>& Milk            | Muffins,<br>Fruit,<br>& Milk            | Scrambled<br>Eggs,<br>Tortillas,<br>Fruit,<br>& Milk             | Oatmeal,<br>Raisins or Fruit,<br>& Milk  | MILK |
|    | LUNCH     | Turkey Meatloaf,<br>Mashed Potatoes,<br>Green Beans,<br>Fruit, & Milk | Chicken Alfredo,<br>Broccoli,<br>& Milk | Red Beans &<br>Rice,<br>Peas,<br>& Milk | Homemade<br>Tomato Soup,<br>Grilled Cheese,<br>Vegetables & Milk | Mac-n-Turkey<br>Mixed Veggies,<br>& Milk |      |
| ** | SNACK     | Bananas,<br>Graham<br>Crackers,<br>& Water                            | Apples,<br>SunButter,<br>& Water        | Yogurt,<br>Granola,<br>& Water          | Ritz Crackers,<br>Cheese,<br>& Water                             | Gold Fish<br>& Apple Juice               |      |
|    |           |                                                                       | ***                                     |                                         |                                                                  | ***                                      |      |